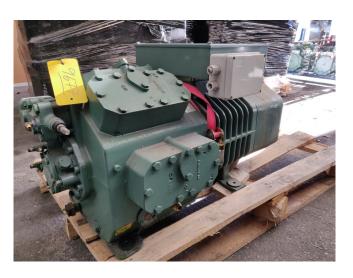

### Bitzer 8GC-60.2Y

#### **Used Bitzer 8GC-60.2Y**

Used, well maintened Bitzer 8GC-60.2Y Freon semi hermetic reciprocating Refrigeration compressor. Serial 664711268. Our capacity table is based on the used type of Freon. You can also use this compressor on alternative types of Freon. For all the other specs, see the picture of the manufacturer model plate or the attached pdf file (if available) \*Why choose for HOSBV? Were not only the largest used refrigeration specialist in Europe, but also, we deliver all equipment including an extensive test, warranty and industrial cleaning. \*Optional we can also perform a new paint job and arrange the logistics.