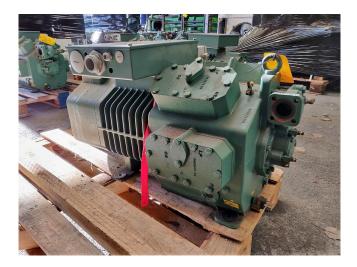

### Bitzer 8GC-60.2Y

#### **Used Bitzer 8GC-60.2Y**

Used, well maintened Bitzer 8GC-60.2Y Freon semi hermetic reciprocating Refrigeration compressor. Serial 664711268. Our capacity table is based on the used type of Freon. You can also use this compressor on alternative types of Freon. For all the other specs, see the picture of the manufacturer model plate or the attached pdf file (if available) \*Why choose for HOSBV? Were not only the largest used refrigeration specialist in Europe, but also, we deliver all equipment including an extensive test, warranty and industrial cleaning. \*Optional we can also perform a new paint job and arrange the logistics.