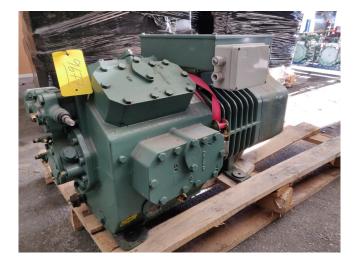

### Bitzer 8GC-60.2Y

#### **Used Bitzer 8GC-60.2Y**

Used, well maintened Bitzer 8GC-60.2Y Freon semi hermetic reciprocating Refrigeration compressor. Serial 664711268. Our capacity table is based on the used type of Freon. You can also use this compressor on alternative types of Freon. For all the other specs, see the picture of the manufacturer model plate or the attached pdf file (if available) \*Why choose for HOSBV? Were not only the largest used refrigeration specialist in Europe, but also, we deliver all equipment including an extensive test, warranty and industrial cleaning. \*Optional we can also perform a new paint job and arrange the logistics.